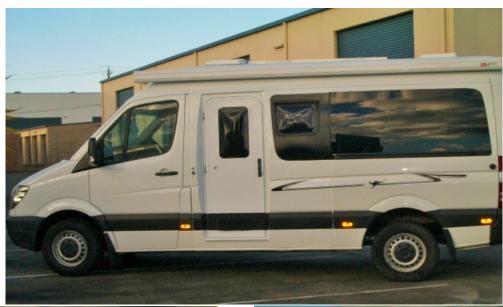

## **Mercedes Sprinter and VW Crafter Van Door Conversion**

No more annoying opening and closing of sliding doors in the middle of the night.

This replaces the sliding door with fibreglass panel and caravan style security door fitted with triple lock and fly screen, with a multi brush buffer seal to keep insects out.

Will fit post 2007 Mercedes Sprinter and VW Crafter.

Supply and fitting to standard roof height (White variant vans)\*\$4600.00

Supply and fitting to extra high roof height (White variant vans)\*\$4900.00