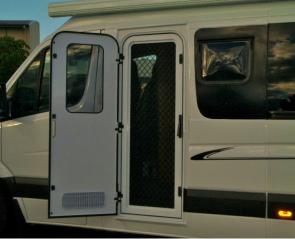

## **Mercedes Sprinter and VW Crafter Van Door Conversion**

No more annoying opening and closing of sliding doors in the middle of the night.

This replaces the sliding door with fibreglass panel and caravan style security door fitted with triple lock and fly screen, with a multi brush buffer seal to keep insects out.

Will fit post 2007 Mercedes Sprinter and VW Crafter.

Supply and fitting to standard roof height (White variant vans)\*\$4600.00

Supply and fitting to extra high roof height (White variant vans)\*\$4900.00