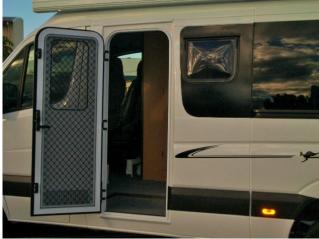

## **Mercedes Sprinter and VW Crafter Van Door Conversion**

No more annoying opening and closing of sliding doors in the middle of the night.

This replaces the sliding door with fibreglass panel and caravan style security door fitted with triple lock and fly screen, with a multi brush buffer seal to keep insects out.

Will fit post 2007 Mercedes Sprinter and VW Crafter.

Supply and fitting to standard roof height (White variant vans)\*\$4600.00

Supply and fitting to extra high roof height (White variant vans)\*\$4900.00